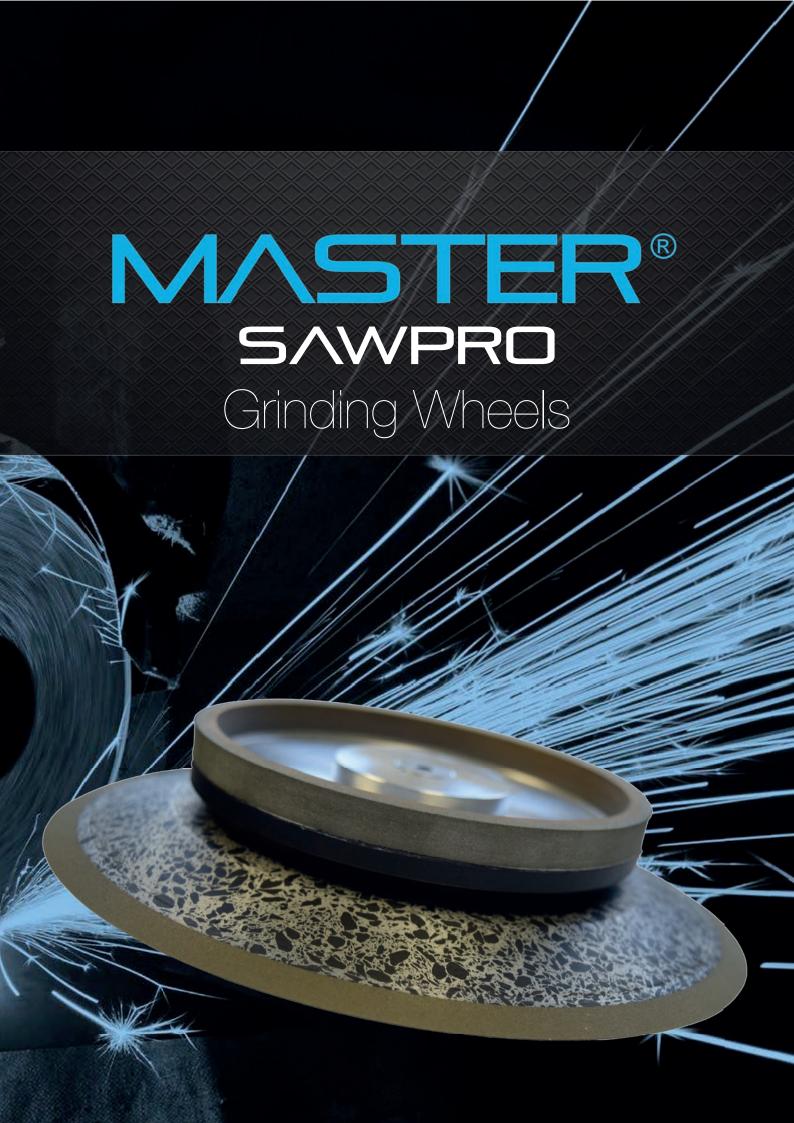

Master SawPro range of superabrasive and conventional grinding wheels have been specially engineered for the saw industry.

The wheels provide the ultimate solution for high performance in the production and re-sharpening of circular saws.

## **Availability**

We manufature all wheel shapes and sizes. The popular industry superabrasive wheels are:

### **Features**

Utilising a high technology bond system, the cool cutting action and long lifetime make sawpro wheels a leading alternative to other manufacturer's wheels, offering excellent performance and great value for money.